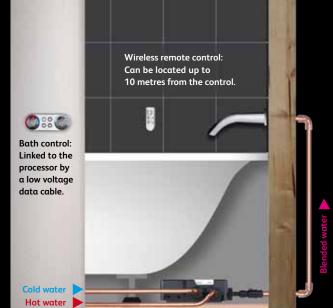

## modular bath options

<sup>\*</sup> gravity processors come with integral pump

How ilux works

At the heart of ilux is the digital processor box. Once the bath or shower selection is made, hot and cold water flow into the processor where it is blended with thermostatic precision before flowing out and into the bath filler or shower head at the temperature and flow selected by the user.

Processor boxes are specific to the water systems of the bathroom, so you can choose one for a high pressure/ combination boiler system or one that comes with an integral pump for gravity systems.

The wireless remote control can also be used to control the bath or shower. It will work up to 10 metres from the control. A low voltage data cable, concealed out of sight, connects the processor to the shower or bath control.

Digital processor: Perfectly blends hot and cold water and dispenses it to the shower head at the selected temperature and flow.

Wireless remote control: Can be located up to 10 metres from the control.