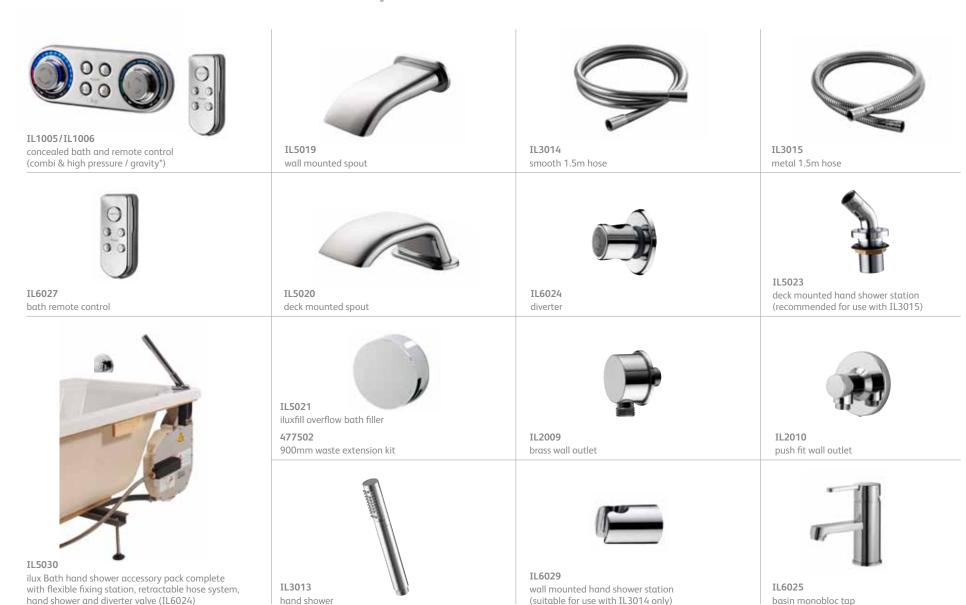

## modular bath options

<sup>\*</sup> gravity processors come with integral pump

How ilux works

At the heart of ilux is the digital processor box. Once the bath or shower selection is made, hot and cold water flow into the processor where it is blended with thermostatic precision before flowing out and into the bath filler or shower head at the temperature and flow selected by the user.

Processor boxes are specific to the water systems of the bathroom, so you can choose one for a high pressure/ combination boiler system or one that comes with an integral pump for gravity systems.

The wireless remote control can also be used to control the bath or shower. It will work up to 10 metres from the control. A low voltage data cable, concealed out of sight, connects the processor to the shower or bath control.