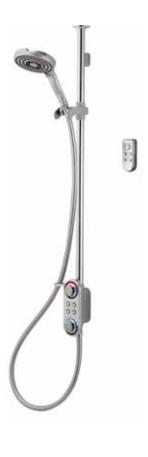

ilux Shower: invigorate your senses

ilux concealed with adjustable height oval head

ilux exposed with adjustable height round head

ilux concealed with fixed head and pencil hand shower

From an eco shower to a deluge, pre-programmed or spontaneous, the intelligence of ilux allows you choose the shower to suit your mood with the touch of a button. This shower's clever illuminated control even shows you when it's time to step in – so, no need to keep checking the temperature, just keep an eye on the lighting display, and when it stops oscillating, you know it's time to step in. The advanced technology means you don't even have to be in the bathroom. The remote control can be placed anywhere up to 10 metres from the shower, so you can switch it on and step into your selected pre-set shower when you are ready. And to top it all, ilux is modular, so you can choose from its stunning range to customise and create your perfect bathroom.

## modular shower options

IL1003 / IL1004 exposed shower and remote control (combi & high pressure / gravity\*)

**223217** 550mm rail extension

IL3011 round adjustable shower head

IL3012 oval adjustable shower head

IL3013 hand shower

<sup>\*</sup> gravity processors come with integral pump

shower remote control

basin monobloc tap

300mm round fixed head