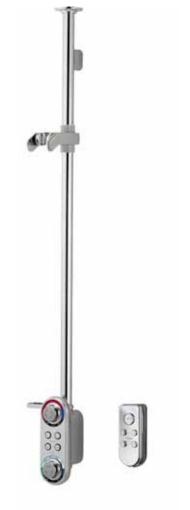

ilux Shower: invigorate your senses

ilux concealed with adjustable height oval head

ilux exposed with adjustable height round head

ilux concealed with fixed head and pencil hand shower

From an eco shower to a deluge, pre-programmed or spontaneous, the intelligence of ilux allows you choose the shower to suit your mood with the touch of a button. This shower's clever illuminated control even shows you when it's time to step in – so, no need to keep checking the temperature, just keep an eye on the lighting display, and when it stops oscillating, you know it's time to step in. The advanced technology means you don't even have to be in the bathroom. The remote control can be placed anywhere up to 10 metres from the shower, so you can switch it on and step into your selected pre-set shower when you are ready. And to top it all, ilux is modular, so you can choose from its stunning range to customise and create your perfect bathroom.

## modular shower options

IL1003 / IL1004 exposed shower and remote control (combi & high pressure / gravity\*)

**223217** 550mm rail extension

IL3011 round adjustable shower head

IL3012 oval adjustable shower head