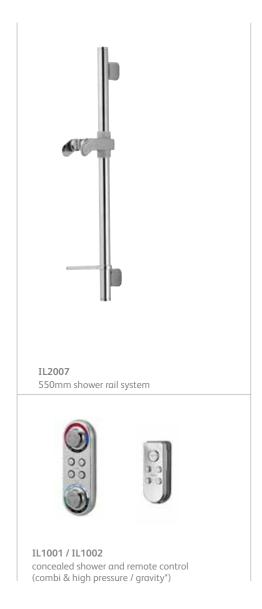

## modular shower options

IL1003 / IL1004 exposed shower and remote control (combi & high pressure / gravity\*)

**223217** 550mm rail extension

IL3011 round adjustable shower head

IL3012 oval adjustable shower head

IL3013 hand shower

<sup>\*</sup> gravity processors come with integral pump

shower remote control

basin monobloc tap

300mm round fixed head