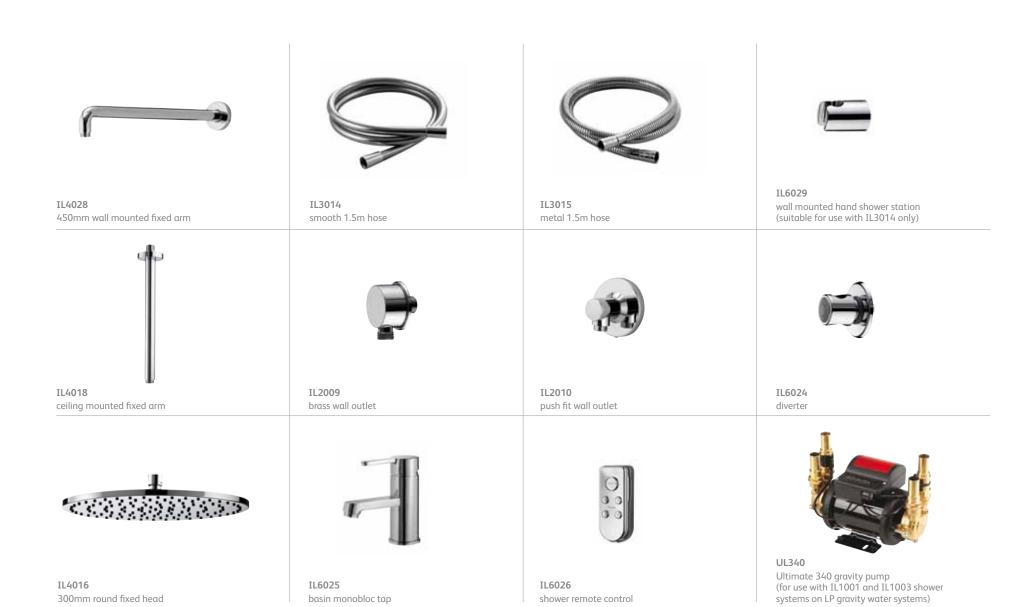

## modular shower options

IL1003 / IL1004 exposed shower and remote control (combi & high pressure / gravity\*)

**223217** 550mm rail extension

IL3011 round adjustable shower head

IL3012 oval adjustable shower head

IL3013 hand shower

<sup>\*</sup> gravity processors come with integral pump

shower remote control

basin monobloc tap

300mm round fixed head