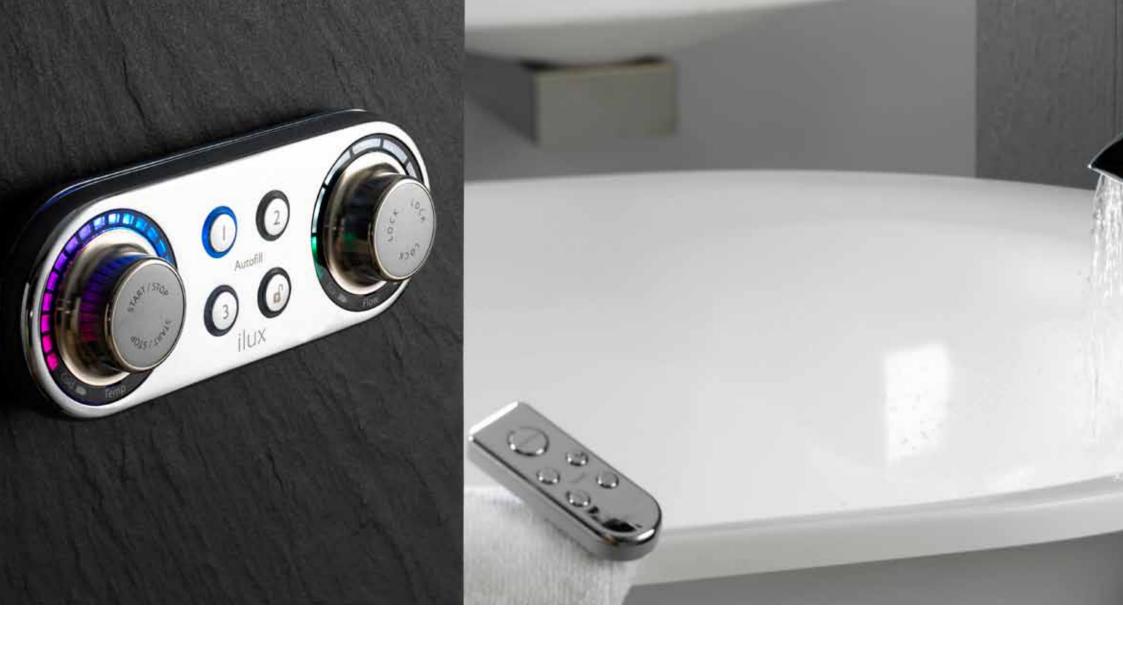

ilux Bath: indulge your soul

hand shower set

With ilux, you can control the temperature you bathe at, as well as how deep your tub gets. With three programmable pre-sets it's entirely up to you whether you enjoy an indulgent, luxurious laze or a quick cool dip. For families, there's a child-locking function which will disable the controls for extra peace of mind. With ilux's 'fill and forget' option there's no need to worry about an accidental overspill. Plus, run out of hot water and ilux will switch off, saving you from jumping into a cold bath. ilux's clever remote technology means that you can programme the controller to suit your needs, locate it conveniently, and activate the bath with the remote. So, switch on whilst you have an extra snuggle in bed, extend an indulgent soak with the 'hot top-up', and as it's resistant to hot, steamy environments, if you lose the remote whilst bathing, it will even float to the surface.

Processor boxes are specific to the water systems of the bathroom, so you can choose one for a high pressure/ combination boiler system or one that comes with an integral pump for gravity systems.

The wireless remote control can also be used to control the bath or shower. It will work up to 10 metres from the control. A low voltage data cable, concealed out of sight, connects the processor to the shower or bath control.