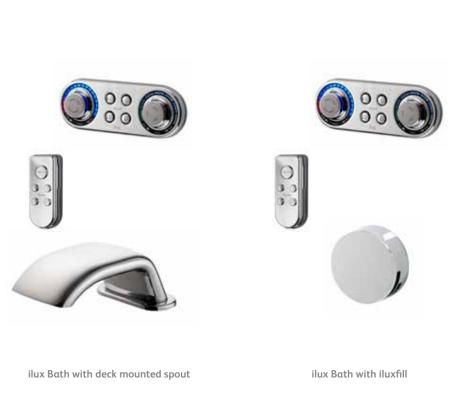

ilux Bath: indulge your soul

hand shower set

With ilux, you can control the temperature you bathe at, as well as how deep your tub gets. With three programmable pre-sets it's entirely up to you whether you enjoy an indulgent, luxurious laze or a quick cool dip. For families, there's a child-locking function which will disable the controls for extra peace of mind. With ilux's 'fill and forget' option there's no need to worry about an accidental overspill. Plus, run out of hot water and ilux will switch off, saving you from jumping into a cold bath. ilux's clever remote technology means that you can programme the controller to suit your needs, locate it conveniently, and activate the bath with the remote. So, switch on whilst you have an extra snuggle in bed, extend an indulgent soak with the 'hot top-up', and as it's resistant to hot, steamy environments, if you lose the remote whilst bathing, it will even float to the surface.

## modular bath options

<sup>\*</sup> gravity processors come with integral pump

How ilux works

At the heart of ilux is the digital processor box. Once the bath or shower selection is made, hot and cold water flow into the processor where it is blended with thermostatic precision before flowing out and into the bath filler or shower head at the temperature and flow selected by the user.