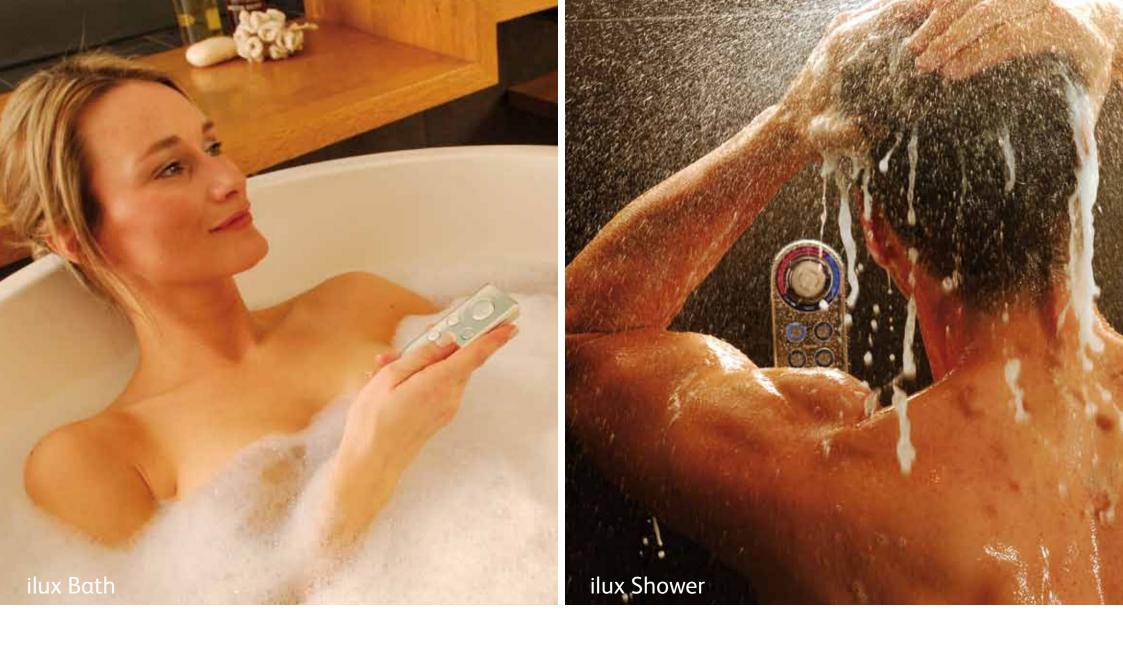

ilux Shower: invigorate your senses

ilux concealed with adjustable height oval head

ilux exposed with adjustable height round head

ilux concealed with fixed head and pencil hand shower

From an eco shower to a deluge, pre-programmed or spontaneous, the intelligence of ilux allows you choose the shower to suit your mood with the touch of a button. This shower's clever illuminated control even shows you when it's time to step in – so, no need to keep checking the temperature, just keep an eye on the lighting display, and when it stops oscillating, you know it's time to step in. The advanced technology means you don't even have to be in the bathroom. The remote control can be placed anywhere up to 10 metres from the shower, so you can switch it on and step into your selected pre-set shower when you are ready. And to top it all, ilux is modular, so you can choose from its stunning range to customise and create your perfect bathroom.

ilux Bath: indulge your soul

hand shower set

With ilux, you can control the temperature you bathe at, as well as how deep your tub gets. With three programmable pre-sets it's entirely up to you whether you enjoy an indulgent, luxurious laze or a quick cool dip. For families, there's a child-locking function which will disable the controls for extra peace of mind. With ilux's 'fill and forget' option there's no need to worry about an accidental overspill. Plus, run out of hot water and ilux will switch off, saving you from jumping into a cold bath. ilux's clever remote technology means that you can programme the controller to suit your needs, locate it conveniently, and activate the bath with the remote. So, switch on whilst you have an extra snuggle in bed, extend an indulgent soak with the 'hot top-up', and as it's resistant to hot, steamy environments, if you lose the remote whilst bathing, it will even float to the surface.