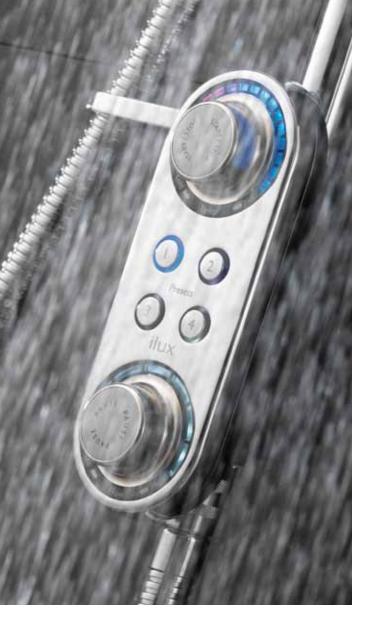

ilux Shower: invigorate your senses

ilux concealed with adjustable height oval head

ilux exposed with adjustable height round head

ilux concealed with fixed head and pencil hand shower

From an eco shower to a deluge, pre-programmed or spontaneous, the intelligence of ilux allows you choose the shower to suit your mood with the touch of a button. This shower's clever illuminated control even shows you when it's time to step in – so, no need to keep checking the temperature, just keep an eye on the lighting display, and when it stops oscillating, you know it's time to step in. The advanced technology means you don't even have to be in the bathroom. The remote control can be placed anywhere up to 10 metres from the shower, so you can switch it on and step into your selected pre-set shower when you are ready. And to top it all, ilux is modular, so you can choose from its stunning range to customise and create your perfect bathroom.

Processor boxes are specific to the water systems of the bathroom, so you can choose one for a high pressure/ combination boiler system or one that comes with an integral pump for gravity systems.

The wireless remote control can also be used to control the bath or shower. It will work up to 10 metres from the control. A low voltage data cable, concealed out of sight, connects the processor to the shower or bath control.

Digital processor: Perfectly blends hot and cold water and dispenses it to the shower head at the selected temperature and flow.

Wireless remote control: Can be located up to 10 metres from the control.