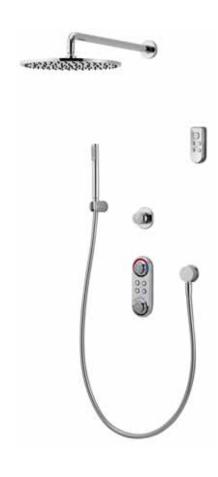

ilux Shower: invigorate your senses

ilux concealed with adjustable height oval head

ilux exposed with adjustable height round head

ilux concealed with fixed head and pencil hand shower

From an eco shower to a deluge, pre-programmed or spontaneous, the intelligence of ilux allows you choose the shower to suit your mood with the touch of a button. This shower's clever illuminated control even shows you when it's time to step in – so, no need to keep checking the temperature, just keep an eye on the lighting display, and when it stops oscillating, you know it's time to step in. The advanced technology means you don't even have to be in the bathroom. The remote control can be placed anywhere up to 10 metres from the shower, so you can switch it on and step into your selected pre-set shower when you are ready. And to top it all, ilux is modular, so you can choose from its stunning range to customise and create your perfect bathroom.

## modular shower options

IL1003 / IL1004 exposed shower and remote control (combi & high pressure / gravity\*)

**223217** 550mm rail extension

IL3011 round adjustable shower head

IL3012 oval adjustable shower head

IL3013 hand shower

<sup>\*</sup> gravity processors come with integral pump

shower remote control

basin monobloc tap

300mm round fixed head