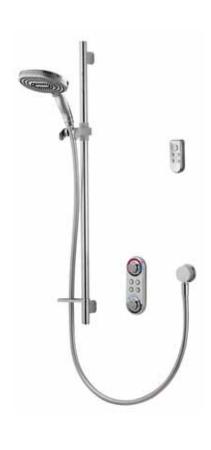

## modular shower options

IL1003 / IL1004 exposed shower and remote control (combi & high pressure / gravity\*)

**223217** 550mm rail extension

IL3011 round adjustable shower head

IL3012 oval adjustable shower head

IL3013 hand shower

<sup>\*</sup> gravity processors come with integral pump

shower remote control

basin monobloc tap

300mm round fixed head