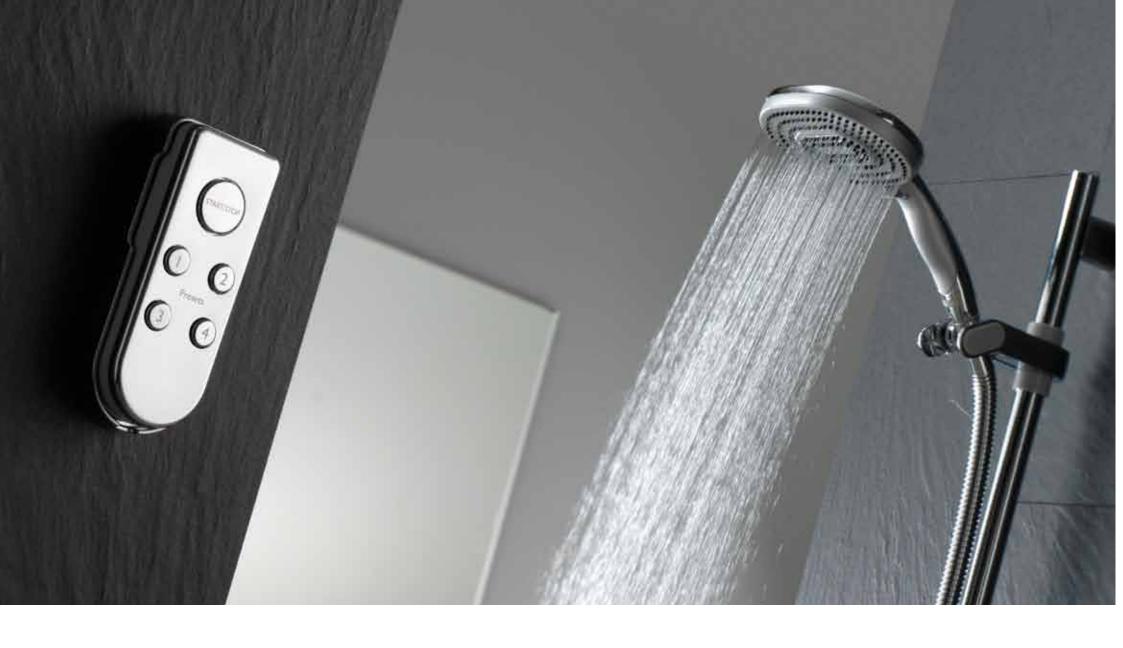

ilux Shower: invigorate your senses

ilux concealed with adjustable height oval head

ilux exposed with adjustable height round head

ilux concealed with fixed head and pencil hand shower

From an eco shower to a deluge, pre-programmed or spontaneous, the intelligence of ilux allows you choose the shower to suit your mood with the touch of a button. This shower's clever illuminated control even shows you when it's time to step in – so, no need to keep checking the temperature, just keep an eye on the lighting display, and when it stops oscillating, you know it's time to step in. The advanced technology means you don't even have to be in the bathroom. The remote control can be placed anywhere up to 10 metres from the shower, so you can switch it on and step into your selected pre-set shower when you are ready. And to top it all, ilux is modular, so you can choose from its stunning range to customise and create your perfect bathroom.

Processor boxes are specific to the water systems of the bathroom, so you can choose one for a high pressure/ combination boiler system or one that comes with an integral pump for gravity systems.

The wireless remote control can also be used to control the bath or shower. It will work up to 10 metres from the control. A low voltage data cable, concealed out of sight, connects the processor to the shower or bath control.

Digital processor: Perfectly blends hot and cold water and dispenses it to the shower head at the selected temperature and flow.

Wireless remote control: Can be located up to 10 metres from the control.